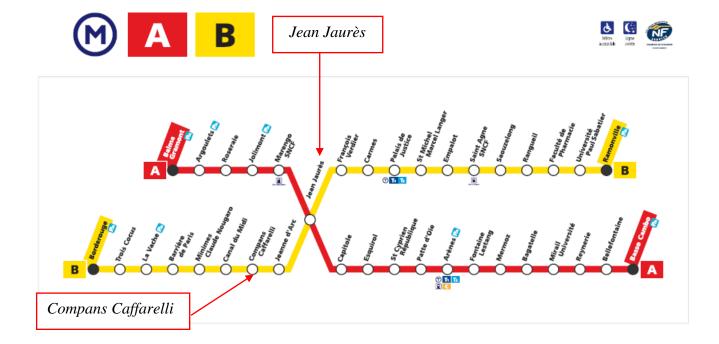

### **Underground**

**Take Line A** to *Jean-Jaurès station* (direction *Basso-Cambo*), then take the second underground **Line B** until *Compans Caffarelli* station (direction *Borderouge*).