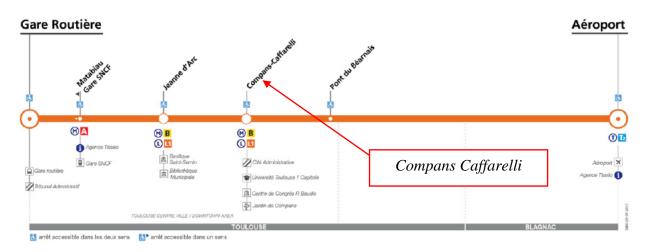

## Airport shuttle to the City-Centre

The bus stop is in front of door C on ground level (arrival level)
Airport shuttle every 20 minutes reaching bus/metro stop *Compans Caffarelli*Single airport ticket: 8,00 €.

### **Underground**

**Take Line A** to *Jean-Jaurès station* (direction *Basso-Cambo*), then take the second underground **Line B** until *Compans Caffarelli* station (direction *Borderouge*).