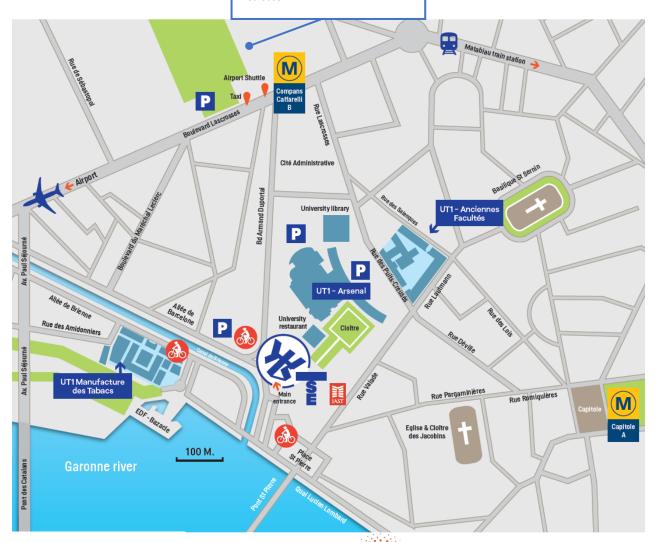

# **Centre de Congrès Pierre Baudis** 11 esplanade Compans Caffarelli Toulouse

#### Conference venue

Centre de Congrès Pierre Baudis 11 esplanade Compans Caffarelli Toulouse