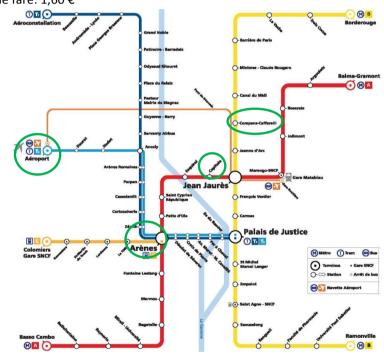

#### - From Blagnac Airport:

- by taxi from the airport to the Conference venue
   The trip between 25€ to 40€ Approximate duration: 20 minutes
- by the airport shuttle to the City-Centre

The airport shuttle is in front of door Hall C on ground level (arrival level)
Airport shuttle leaving every 20 minutes - stop at « Compans Caffarelli » to go to TSE
Single fare: 8,00 €

http://www.tisseo.fr/en/airport-shuttle

- by tramway to the City-Centre

T2 Line from the airport (Hall C – Arrival Level) to the station "Arenes" Metro A from "Arenes" to "Capitole"

The T2 line leaving every 15 minutes – Approximate duration: 21 minutes Single fare: 1,60 €

#### - From Matabiau Train Station:

Metro A: direction "Basso Cambo". Change at "Jean-Jaurès" and take Metro B: direction "Borderouge". Stop at "Compans Caffarelli"