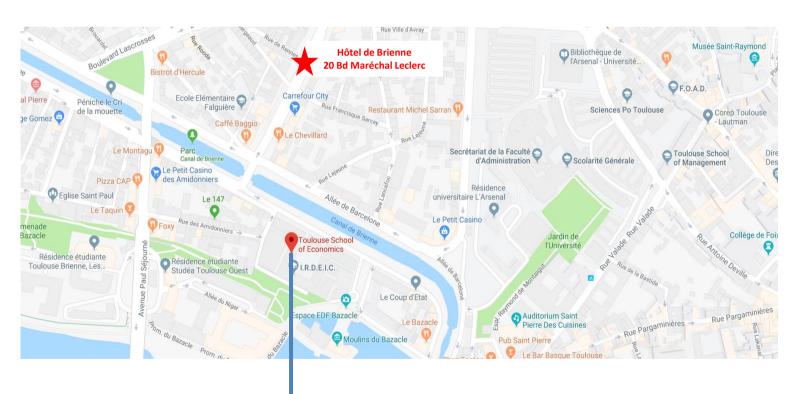

## **Local Information**

Conference venue:
Toulouse School of Economics
Manufacture des Tabacs
S Building
Auditorium Room MS001
21, allée de Brienne
31015 Toulouse cedex 6 - France

21 allée de Brienne 31015 Toulouse cedex 6 FRANCE Tel: +33 (0)5 61 12 85 89 www.tse-fr.eu

#### - Address:

Toulouse School of Economics Manufacture des Tabacs - Building S – Auditorium MS 001 21, allée de Brienne - 31015 Toulouse cedex 6 – France Tél. + 33 (0) 5 61 12 85 89

# MANUFACTURE DES TABACS 21 ALLEE DE BRIENNE – 31000 TOULOUSE