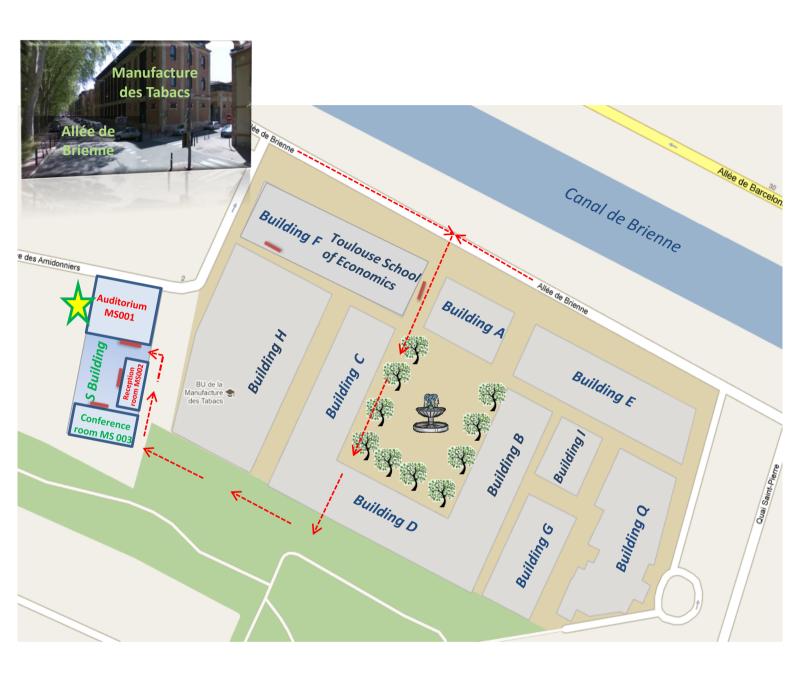

## **Local Information**

Conference venue:
Toulouse School of Economics
Manufacture des Tabacs
S Building
Auditorium Room MS001
21, allée de Brienne
31015 Toulouse cedex 6 - France

21 allée de Brienne 31015 Toulouse cedex 6 FRANCE Tel: +33 (0)5 61 12 85 89 www.tse-fr.eu

#### - Address:

Toulouse School of Economics Manufacture des Tabacs - Building S – Auditorium MS 001 21, allée de Brienne - 31015 Toulouse cedex 6 – France Tél. + 33 (0) 5 61 12 85 89

# MANUFACTURE DES TABACS 21 ALLEE DE BRIENNE – 31000 TOULOUSE