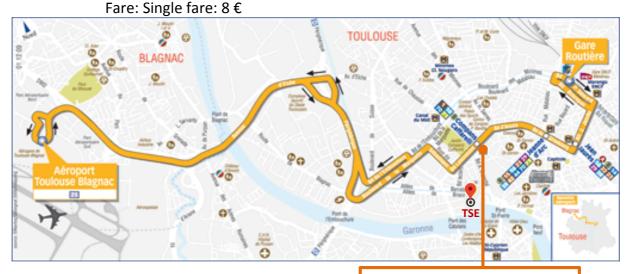

### - From Blagnac Airport:

by taxi from the airport to the Conference venue
 The trip costs between 25€ to 40€ and takes 20 minutes

### - by the airport shuttle to the City-Centre

The bus stop is in front of door C on ground level (arrival level)

Airport shuttle leaving every 20 minutes to bus stop « Compans Caffarelli »

**Bus stop Compans Caffarelli** 

### - From Matabiau Train Station:

**Metro A**: direction "Basso Cambo". Change at "Jean-Jaurès" and take **Metro B**: direction "Borderouge". Stop at "Compans Caffarelli"