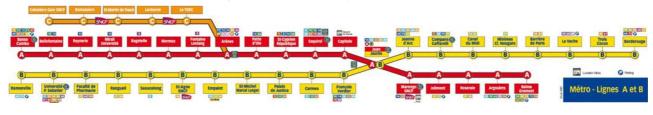

### - From Matabiau Train Station:

**Metro A**: direction "Basso Cambo". Change at "Jean-Jaurès" and take **Metro B**: direction "Borderouge". Stop at "Compans Caffarelli"