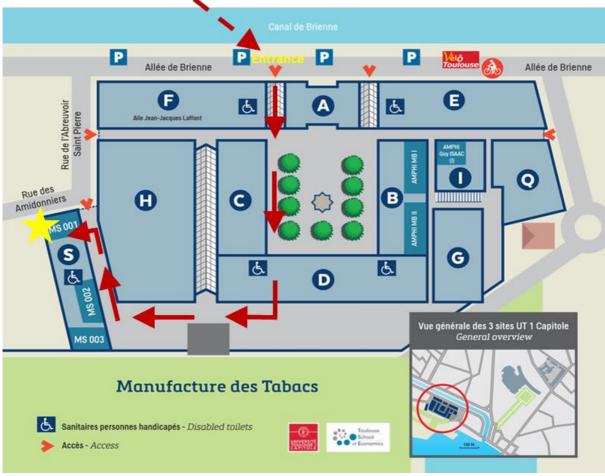

# ➤ Map of Manufacture des Tabacs

## **Conference site**

TSE – Manufactures des Tabacs - S Building 1, rue des Amidonniers - 31000 Toulouse