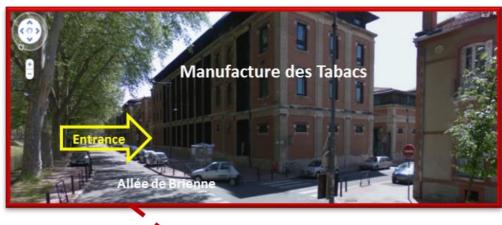

# ➤ Map of Manufacture des Tabacs

## **Conference site**

TSE – Manufactures des Tabacs - S Building 1, rue des Amidonniers - 31000 Toulouse