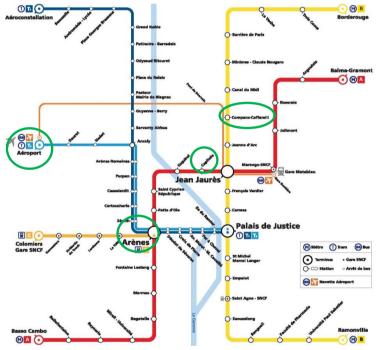

#### - From Blagnac Airport:

- by taxi from the airport to the Conference venue
  The trip between 25€ to 40€ Approximate duration: 20 minutes
- by the airport shuttle to the City-Centre

The airport shuttle is in front of door Hall C on ground level (arrival level) Airport shuttle leaving every 20 minutes - stop at « Compans Caffarelli » to go to TSE Single fare: 8,00 €

http://www.tisseo.fr/en/airport-shuttle

- by tramway to the City-Centre
  - T2 Line from the airport (Hall C Arrival Level) to the station "Arenes" Metro A from "Arenes" to "Capitole"

The T2 line leaving every 15 minutes – Approximate duration: 21 minutes Single fare: 1,60 €

- From Matabiau Train Station:

Metro A: direction "Basso Cambo". Change at "Jean-Jaurès" and take Metro B: direction "Borderouge". Stop at "Compans Caffarelli"