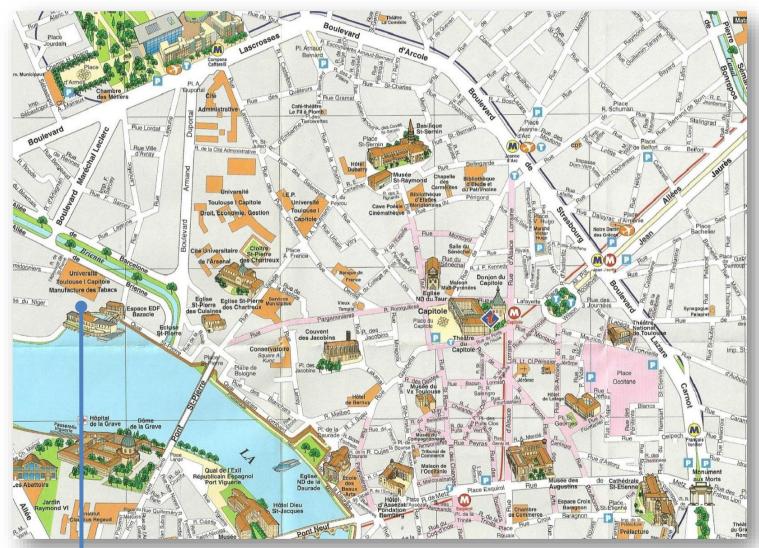

## Map of Manufacture des Tabacs

### Conference venue

Conference venue: Toulouse School of Economics Manufacture des Tabacs <u>S Building</u>- Auditorium MS 001 21, allée de Brienne 31015 Toulouse cedex 6 - France

21 allée de Brienne 31015 Toulouse cedex 6 FRANCE Tel: +33 (0)5 61 12 85 89 www.tse-fr.eu

#### - Address:

Toulouse School of Economics Manufacture des Tabacs - Building S – Auditorium MS 001 21, allée de Brienne - 31015 Toulouse cedex 6 – France Tél. + 33 (0) 5 61 12 85 89