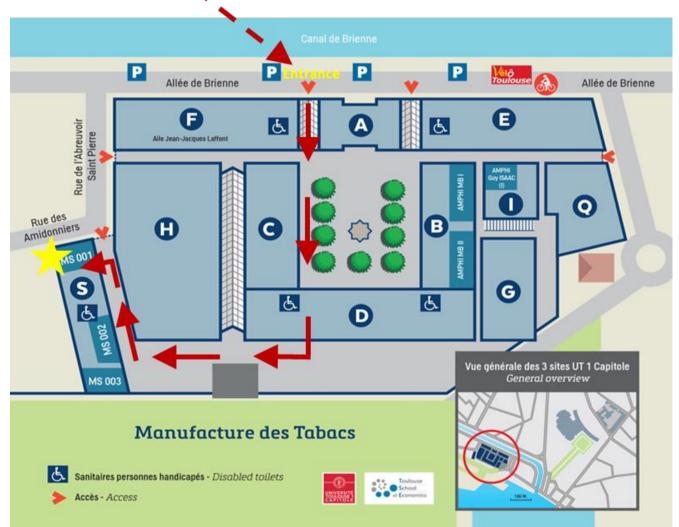

### Conference venue

Conference venue: Toulouse School of Economics Manufacture des Tabacs <u>S Building</u>- Auditorium MS 001 21, allée de Brienne 31015 Toulouse cedex 6 - France

21 allée de Brienne 31015 Toulouse cedex 6 FRANCE Tel: +33 (0)5 61 12 85 89 www.tse-fr.eu

#### - Address:

Toulouse School of Economics Manufacture des Tabacs - Building S – Auditorium MS 001 21, allée de Brienne - 31015 Toulouse cedex 6 – France Tél. + 33 (0) 5 61 12 85 89