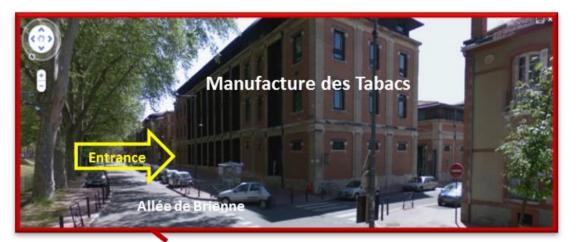

### Conference venue

Conference venue: Toulouse School of Economics Manufacture des Tabacs <u>S Building</u>- Auditorium MS 001 21, allée de Brienne 31015 Toulouse cedex 6 - France

21 allée de Brienne 31015 Toulouse cedex 6 FRANCE Tel: +33 (0)5 61 12 85 89 www.tse-fr.eu

#### - Address:

Toulouse School of Economics Manufacture des Tabacs - Building S – Auditorium MS 001 21, allée de Brienne - 31015 Toulouse cedex 6 – France Tél. + 33 (0) 5 61 12 85 89