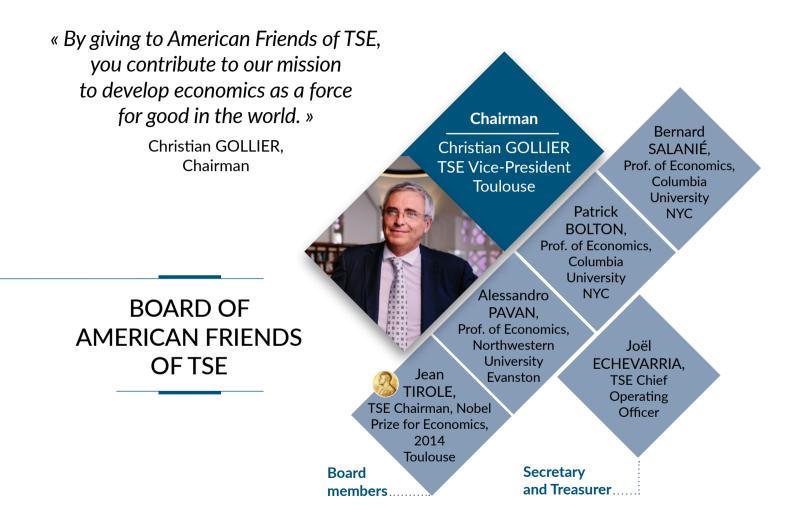

#### American Friends of TSE

 Joël Echevarria Secretary and Treasurer +33(0)6 65 66 80 00 joel.echevarria@tse-fr.eu