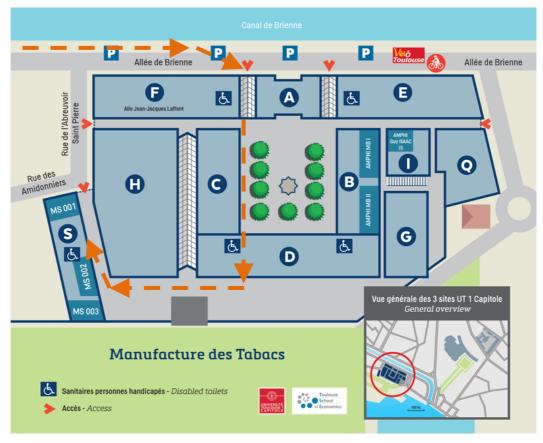

#### - Address:

Toulouse School of Economics Manufacture des Tabacs S Building - Auditorium MS 001 21 allée de Brienne 31015 Toulouse cedex 6 – France Tél. + 33 (0) 5 61 12 85 89

# Map of the Manufacture des Tabacs

# **Conference site**

TSE – Manufactures des Tabacs S Building 21 allée de Brienne 31000 Toulouse