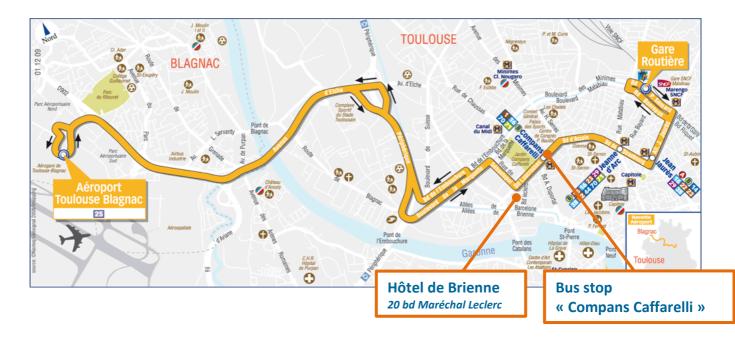

## - From Blagnac Airport:

- by taxi from the airport to the Conference venue
   The trip costs between 22€ to 35€ and takes 20 minutes
- by the airport shuttle to the City-Centre
   The bus stop is in front of door C on ground level (arrival level)
   Airport shuttle leaving every 20 minutes to bus stop « Compans Caffarelli »
   Single fare: 8 € / Round-trip: 15 €