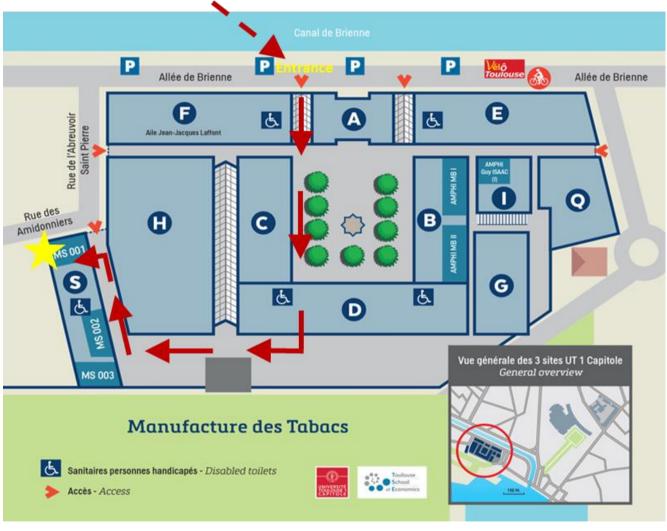

### Conference venue

Conference venue:
Toulouse School of Economics
Manufacture des Tabacs
S Building- Auditorium MS 001
21, allée de Brienne
31015 Toulouse cedex 6 - France

21 allée de Brienne 31015 Toulouse cedex 6 FRANCE Tel: +33 (0)5 61 12 85 89 www.tse-fr.eu

#### - Address:

Toulouse School of Economics Manufacture des Tabacs - Building S – Auditorium MS 001 21, allée de Brienne - 31015 Toulouse cedex 6 – France Tél. + 33 (0) 5 61 12 85 89

### Map of Manufacture des Tabacs