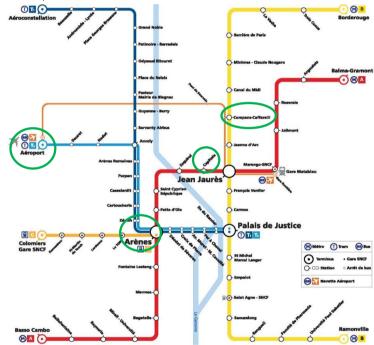

#### - From Blagnac Airport:

- by taxi from the airport to the Conference venue
   The trip between 25€ to 35€ Approximate duration: 20 minutes
- by the airport shuttle to the City-Centre

The airport shuttle is in front of door Hall C on ground level (arrival level)
Airport shuttle leaving every 20 minutes - stop at « Compans Caffarelli » to go to TSE
Single fare: 8,00 €

http://www.tisseo.fr/en/airport-shuttle

- by tramway to the City-Centre

T2 Line from the airport (Hall C – Arrival Level) to the station "Arenes" Metro A from "Arenes" to "Capitole"

The T2 line leaving every 15 minutes – Approximate duration: 21 minutes

Single fare: 1,60 €

#### - From Matabiau Train Station:

Metro A: direction "Basso Cambo". Change at "Jean-Jaurès" and take Metro B: direction "Borderouge". Stop at "Compans Caffarelli"