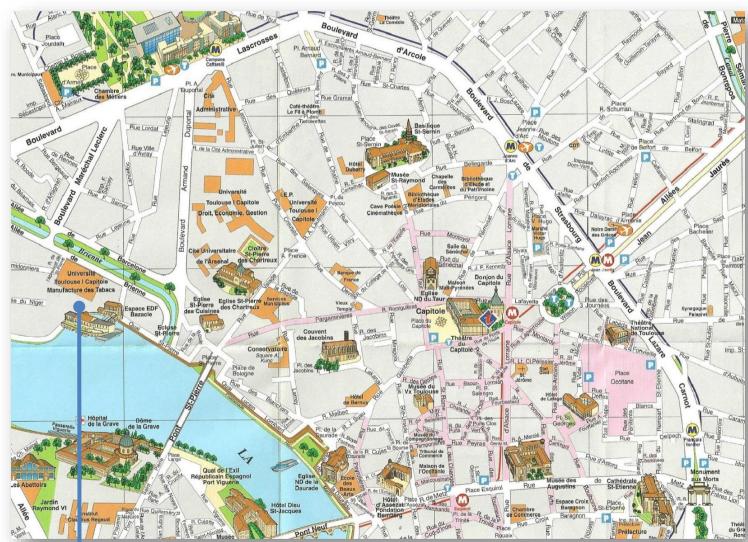

## Financial Econometrics Conference

Toulouse, May 12-13, 2017

# **Local Information**

### Conference venue



Conference venue:
Toulouse School of Economics
Manufacture des Tabacs
S Building- Auditorium MS 001
21, allée de Brienne
31015 Toulouse cedex 6 - France



21 allée de Brienne 31015 Toulouse cedex 6 FRANCE Tel: +33 (0)5 61 12 85 89 www.tse-fr.eu

#### Conference Venue

#### - Address:

Toulouse School of Economics Manufacture des Tabacs - Building S – Auditorium MS 001 21, allée de Brienne - 31015 Toulouse cedex 6 – France Tél. + 33 (0) 5 61 12 85 89

#### - From Blagnac Airport:

- by taxi from the airport to the Conference venue
   The trip between 25€ to 35€ Approximate duration: 20 minutes
- by the airport shuttle to the City-Centre

The airport shuttle is in front of door Hall C on ground level (arrival level)
Airport shuttle leaving every 20 minutes - stop at « Compans Caffarelli »