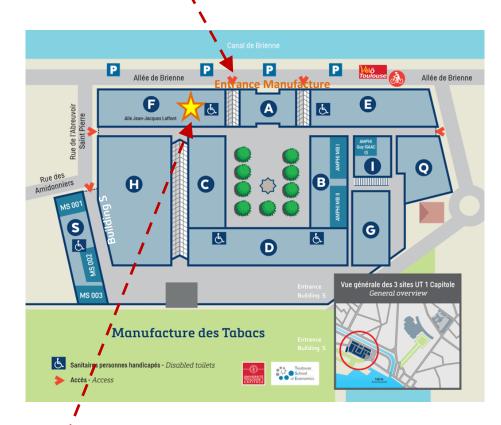

### ➤ Map of Manufacture des Tabacs

21 allée de Brienne 31015 Toulouse cedex 6 FRANCE Tél : +33 (0)5 61 12 85 89 www.tse-fr.eu

### **Conference site**

TSE – Manufactures des Tabacs – F Building Room MF 323-322 – 3<sup>rd</sup> Floor 21 allées de Brienne 31000 Toulouse - France