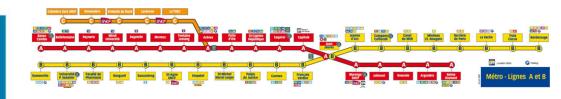

#### - From Matabiau Train Station:

**Metro A**: direction "Basso Cambo". Change at "Jean-Jaurès" and take **Metro B**: direction "Borderouge". Stop at "Compans Caffarelli"

21 allée de Brienne 31015 Toulouse cedex 6 FRANCE Tél : +33 (0)5 61 12 85 89 www.tse-fr.eu