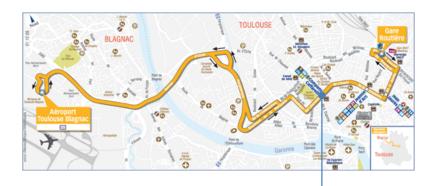

#### - From Blagnac Airport:

- by taxi from the airport to the Conference venue
   The trip costs between 25€ to 35€ and takes 20 minutes
- by the airport shuttle to the City-Centre
   The bus stop is in front of door C on ground level (arrival level)
   Airport shuttle leaving every 20 minutes to bus stop « Compans Caffarelli »
   Fare: Single fare: 5,50 €

Bus stop Compans Caffarelli

#### - From Matabiau Train Station:

**Metro A**: direction "Basso Cambo". Change at "Jean-Jaurès" and take **Metro B**: direction "Borderouge". Stop at "Compans Caffarelli"

21 allée de Brienne 31015 Toulouse cedex 6 FRANCE Tél : +33 (0)5 61 12 85 89 www.tse-fr.eu