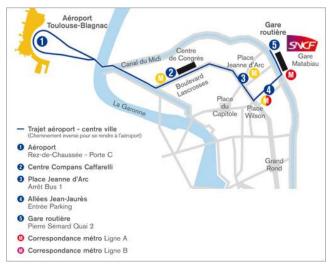

#### - From Blagnac Airport:

by taxi from the airport to the Conference venue
The trip costs between 20€ to 30€ and takes 20 minutes

#### - by the airport shuttle to the City-Centre

The bus stop is in front of door C on ground level (arrival level) Airport shuttle leaving every 20 minutes to bus stop « Compans Caffarelli » Fare: Single fare: 5€

#### - From Matabiau Train Station:

- Metro A: direction "Basso Cambo". Change at "Jean-Jaurès"
- **Metro B**: direction "Borderouge". Stop at "Compans Caffarelli" (see next page)