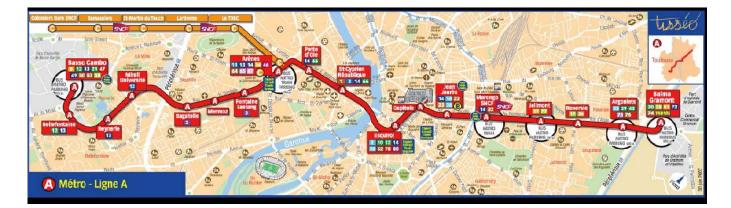

#### - From Matabiau Train Station:

- Metro A: direction "Basso Cambo". Change at "Jean-Jaurès"
- **Metro B**: direction "Borderouge". Stop at "Compans Caffarelli" (see next page)