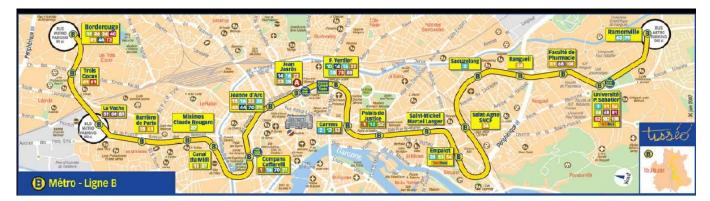

#### - From Matabiau Train Station:

- Metro A: direction "Basso Cambo". Change at "Jean-Jaurès"
- **Metro B**: direction "Borderouge". Stop at "Compans Caffarelli" (see next page)